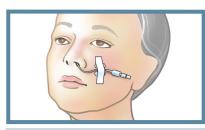

## **Rapid Rhino Product Usage Directions**

 Soak in sterile water for a FULL 30 seconds.

 Insert along superior aspect of the hard palate until the blue indicator is past the nares.

- Using a 20ml syringe, inflate the Rapid Rhino device with AIR only. Monitor the pilot cuff for direct tactile feedback.
- Stop inflation when the pilot cuff becomes rounded and feels firm when squeezed.

 Inflate the cuff to provide a gentle, low-pressure tamponade delivering the CMC fabric directly to the bleed site.

- Reassess after 15-20 minutes.
- Reinflate to ensure proper pressure (if necessary) and tape to patient's cheek away from the upper lip.