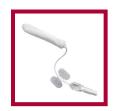

Rapid Rhino Nasal Pac (Uninflated 5.5cm Anterior Shown)

Rapid Rhino with Carboxymethylcellulose (CMC)