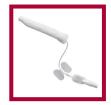

Rapid Rhino Nasal Pac (Uninflated 5.5cm Anterior Shown)

Rapid Rhino with Carboxymethylcellulose (CMC)