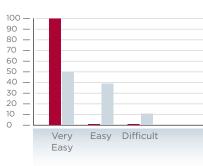

#### **A Comparison**

A comparison of Rapid Rhino nasal tamponades to Rhino Rocket<sup>™2</sup> for the treatment of epistaxis in the emergency department<sup>1</sup>: Rapid Rhino epistaxis products provide greater patient comfort at the insertion and at removal.

#### Ease of Removal