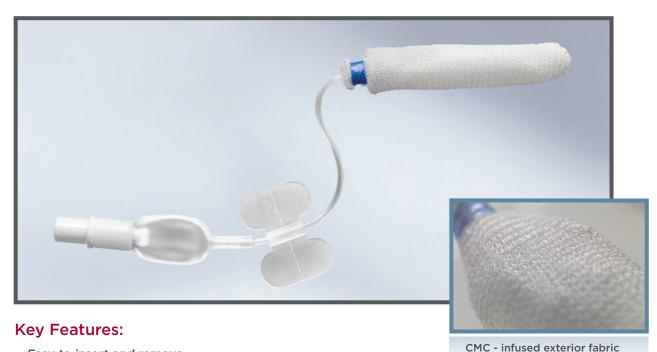

## Offering a Full Range of Epistaxis Solutions

Ultra low profile and self-lubricating hydrocolloid fabric provides for unsurpassed<sup>1</sup> ease of insertion and removal.

- Easy to insert and remove
- · Quickly conforms to nasal anatomy
- Provides gentle and even compression to areas of epistaxis
- Designed to prevent adherence to tissue or blood clots upon removal
- Available in a wide range of sizes

Rapid Rhino Nasal Pac (Uninflated 5.5cm Anterior Shown)

Rapid Rhino with Carboxymethylcellulose (CMC)