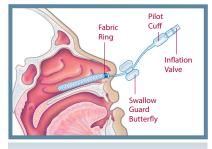

## **Rapid Rhino Product Usage Directions**

 Soak in sterile water for a FULL 30 seconds.

 Insert along superior aspect of the hard palate until the blue indicator is past the nares.

- Using a 20ml syringe, inflate the Rapid Rhino device with AIR only. Monitor the pilot cuff for direct tactile feedback.
- Stop inflation when the pilot cuff becomes rounded and feels firm when squeezed.

 Inflate the cuff to provide a gentle, low-pressure tamponade delivering the CMC fabric directly to the bleed site.

- Reassess after 15-20 minutes.
- Reinflate to ensure proper pressure (if necessary) and tape to patient's cheek away from the upper lip.

 Removal should occur 24-72 hours after treatment.