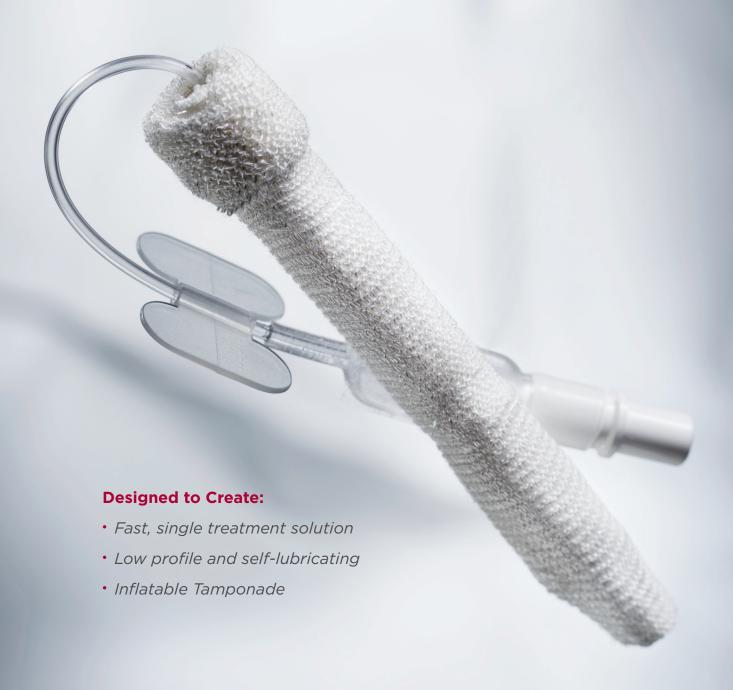

## Offering a Full Range of Epistaxis Solutions

Ultra low profile and self-lubricating hydrocolloid fabric provides for unsurpassed<sup>1</sup> ease of insertion and removal.

- Easy to insert and remove
- · Quickly conforms to nasal anatomy
- Provides gentle and even compression to areas of epistaxis
- Designed to prevent adherence to tissue or blood clots upon removal
- Available in a wide range of sizes

Rapid Rhino Nasal Pac (Uninflated 5.5cm Anterior Shown)

Rapid Rhino with Carboxymethylcellulose (CMC)