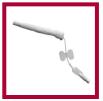

Rapid Rhino Nasal Pac (Uninflated 5.5cm Anterior Shown)

Rapid Rhino with Carboxymethylcellulose (CMC)