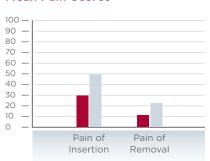

#### **A Comparison**

A comparison of Rapid Rhino nasal tamponades to Rhino Rocket<sup>™2</sup> for the treatment of epistaxis in the emergency department<sup>1</sup>: Rapid Rhino epistaxis products provide greater patient comfort at the insertion and at removal.

#### Mean Pain Scores

1. Singer AJ, Blanda M, Cronin K, LoGiudice-Khwaja M, Gulla J, Bradshaw J, Katz. A Comparison of nasal tampons for the treatment of epistaxis in the emergency department: a randomized controlled trial. Ann Emerg Med. 2005; 45:134-139. Rhino Rocket