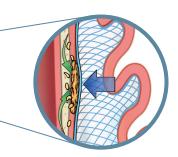

## Offering a Full Range of Epistaxis Solutions

Ultra low profile and self-lubricating hydrocolloid fabric provides for unsurpassed<sup>1</sup> ease of insertion and removal.

- Easy to insert and remove
- · Quickly conforms to nasal anatomy
- Provides gentle and even compression to areas of epistaxis
- Designed to prevent adherence to tissue or blood clots upon removal
- Available in a wide range of sizes

 Inflate the cuff to provide a gentle, low-pressure tamponade delivering the CMC fabric directly to the bleed site.

- Reassess after 15-20 minutes.
- Reinflate to ensure proper pressure (if necessary) and tape to patient's cheek away from the upper lip.