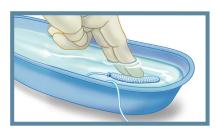

## **Rapid Rhino Product Usage Directions**

 Soak in sterile water for a FULL 30 seconds.

 Insert along superior aspect of the hard palate until the blue indicator is past the nares.

- Using a 20ml syringe, inflate the Rapid Rhino device with AIR only. Monitor the pilot cuff for direct tactile feedback.
- Stop inflation when the pilot cuff becomes rounded and feels firm when squeezed.