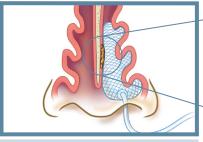

## Offering a Full Range of Epistaxis Solutions

Ultra low profile and self-lubricating hydrocolloid fabric provides for unsurpassed<sup>1</sup> ease of insertion and removal.

- Easy to insert and remove
- · Quickly conforms to nasal anatomy
- Provides gentle and even compression to areas of epistaxis
- Designed to prevent adherence to tissue or blood clots upon removal
- Available in a wide range of sizes

Rapid Rhino Nasal Pac (Uninflated 5.5cm Anterior Shown)

Rapid Rhino with Carboxymethylcellulose (CMC)