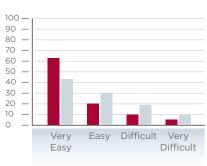

#### **A Comparison**

A comparison of Rapid Rhino nasal tamponades to Rhino Rocket<sup>™2</sup> for the treatment of epistaxis in the emergency department<sup>1</sup>: Rapid Rhino epistaxis products provide greater patient comfort at the insertion and at removal.

#### Ease of Insertion