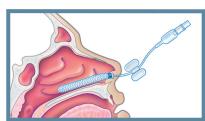

## **Rapid Rhino Product Usage Directions**

 Soak in sterile water for a FULL 30 seconds.

 Insert along superior aspect of the hard palate until the blue indicator is past the nares.

- Using a 20ml syringe, inflate the Rapid Rhino device with AIR only. Monitor the pilot cuff for direct tactile feedback.
- Stop inflation when the pilot cuff becomes rounded and feels firm when squeezed.