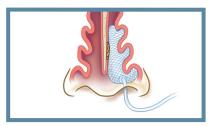

Rapid Rhino Nasal Pac (Uninflated 5.5cm Anterior Shown)

Rapid Rhino with Carboxymethylcellulose (CMC)