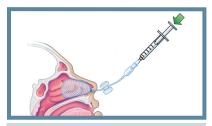

 Inflate the cuff to provide a gentle, low-pressure tamponade delivering the CMC fabric directly to the bleed site.

- Reassess after 15-20 minutes.
- Reinflate to ensure proper pressure (if necessary) and tape to patient's cheek away from the upper lip.