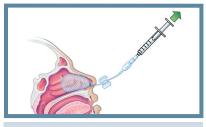

## **Rapid Rhino Product Usage Directions**

 Soak in sterile water for a FULL 30 seconds.

 Insert along superior aspect of the hard palate until the blue indicator is past the nares.

- Using a 20ml syringe, inflate the Rapid Rhino device with AIR only. Monitor the pilot cuff for direct tactile feedback.
- Stop inflation when the pilot cuff becomes rounded and feels firm when squeezed.

 Inflate the cuff to provide a gentle, low-pressure tamponade delivering the CMC fabric directly to the bleed site.

- Reassess after 15-20 minutes.
- Reinflate to ensure proper pressure (if necessary) and tape to patient's cheek away from the upper lip.